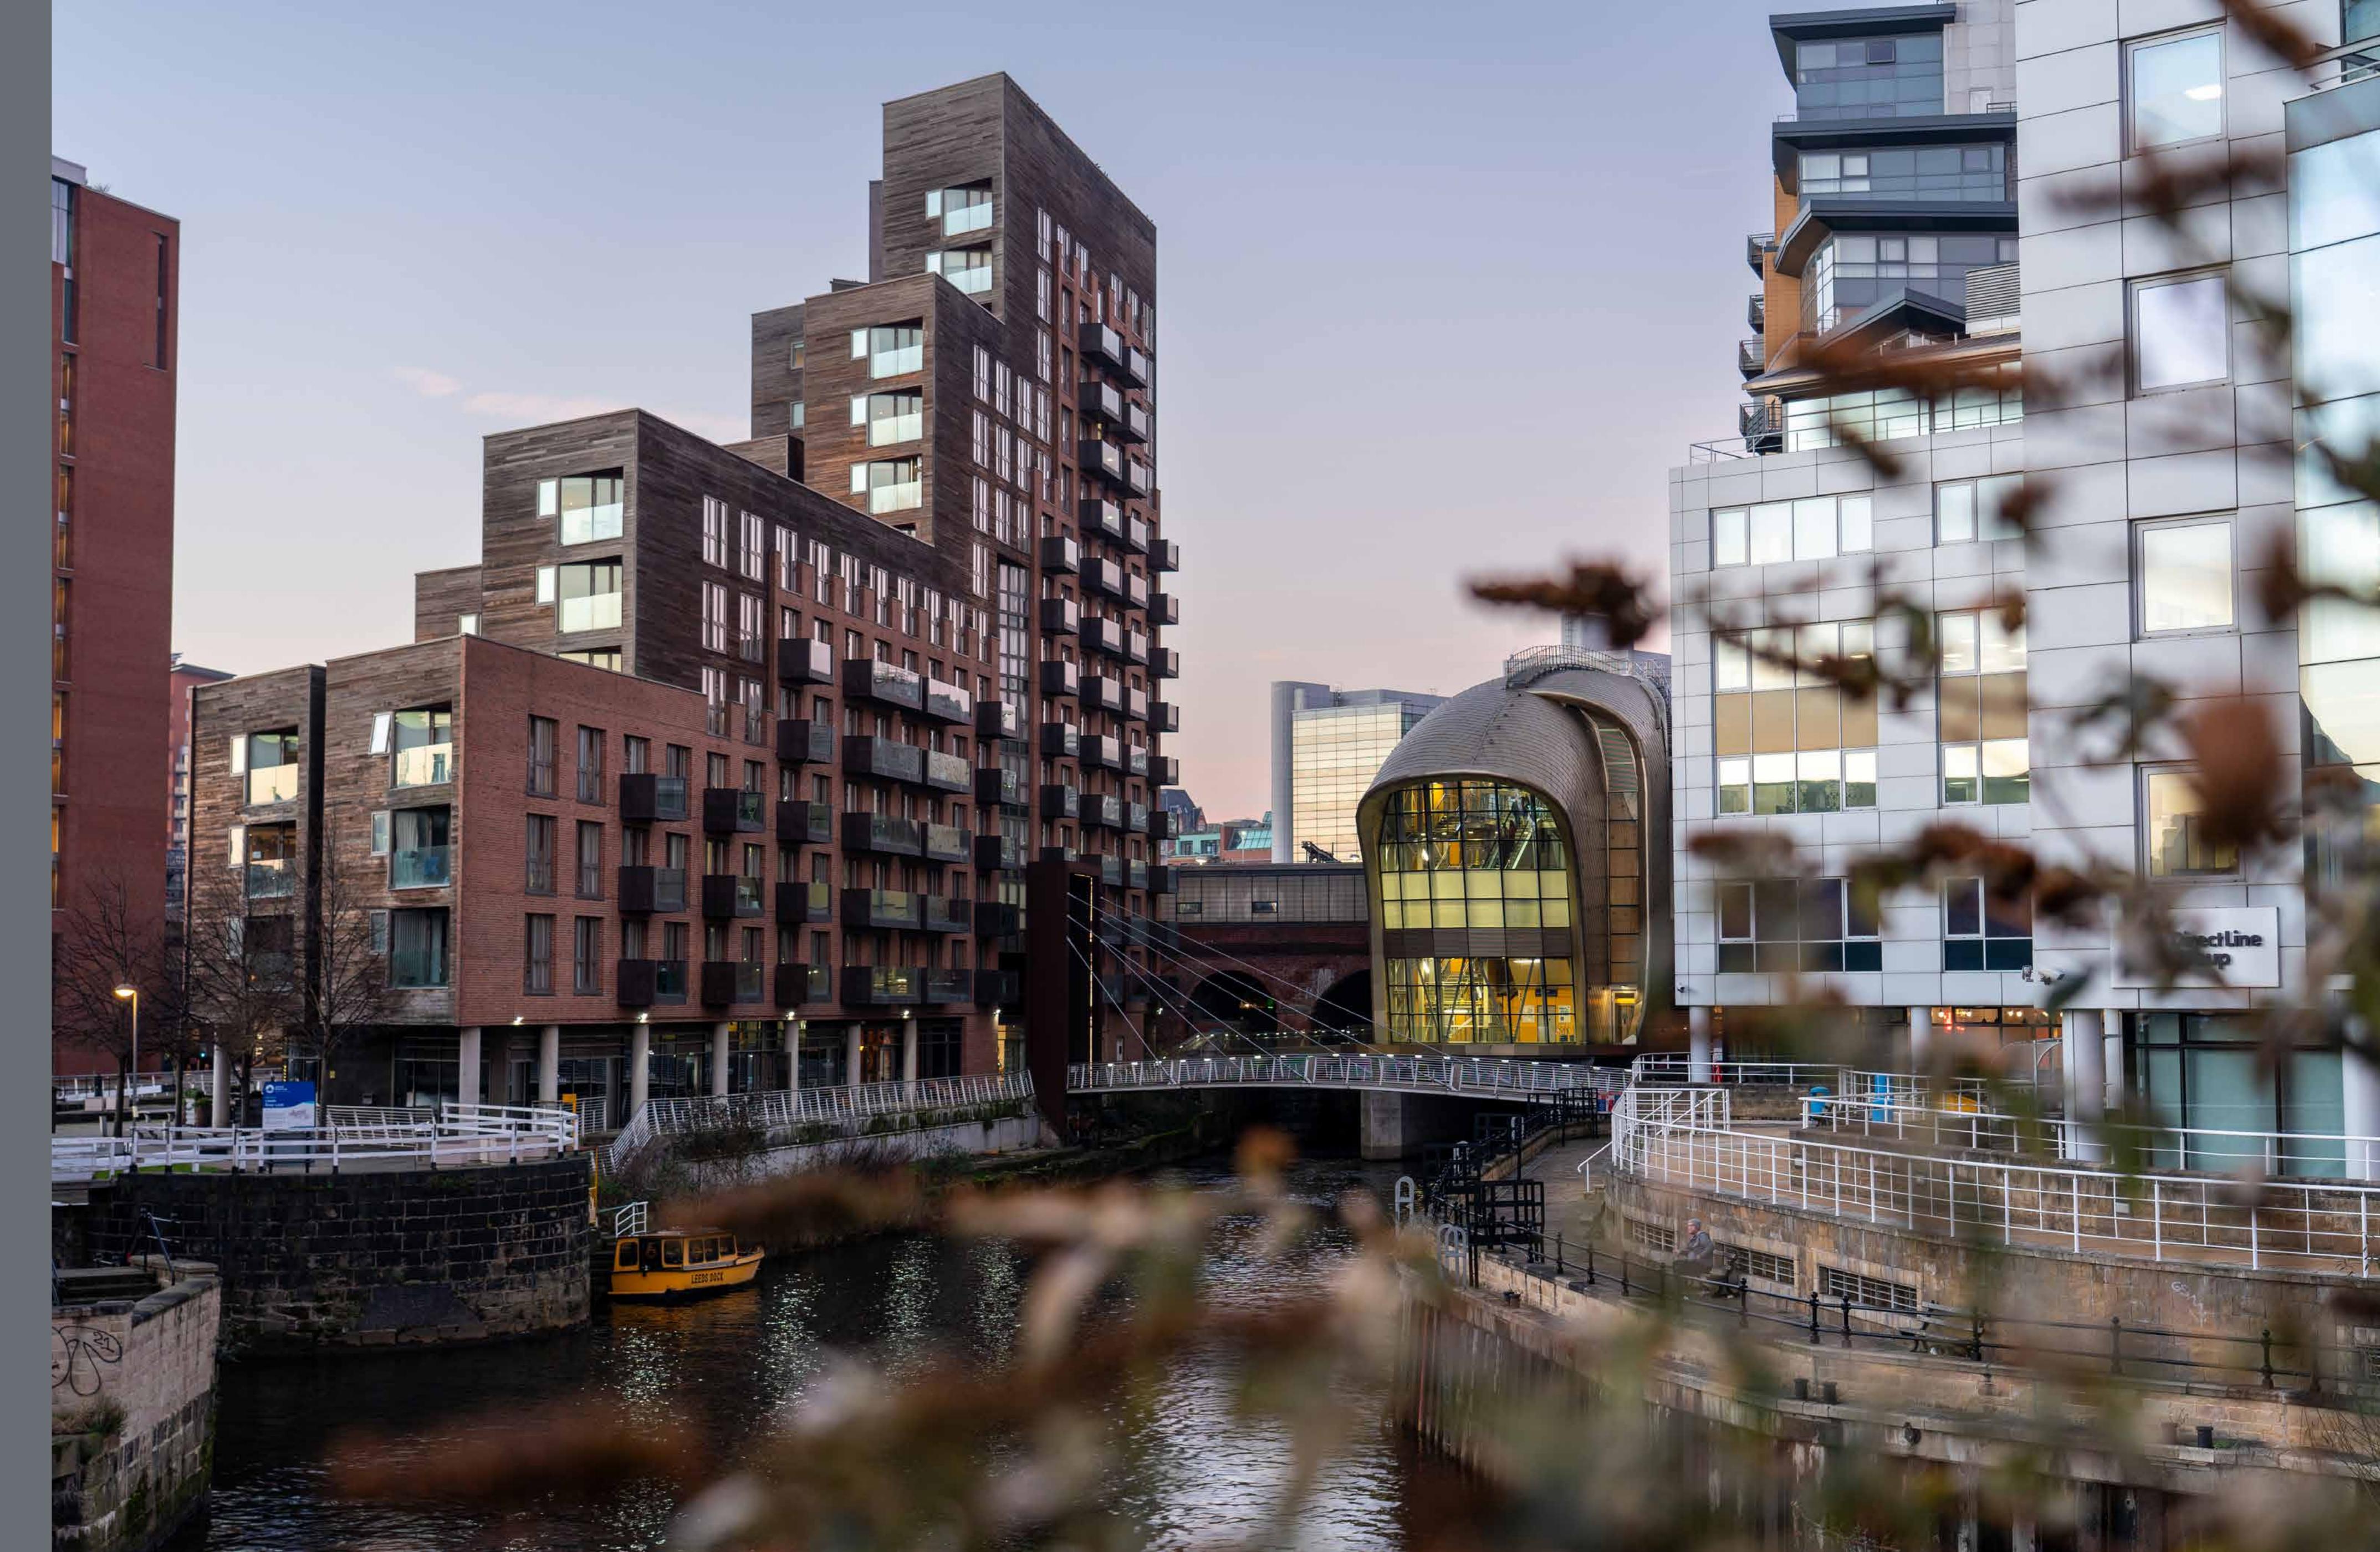

## WELLINGTON PLACE, LEEDS

 $\mathcal{N}$ 

-

-

AND DESCRIPTION

AERIAL

 $\searrow$ 

1 11.7